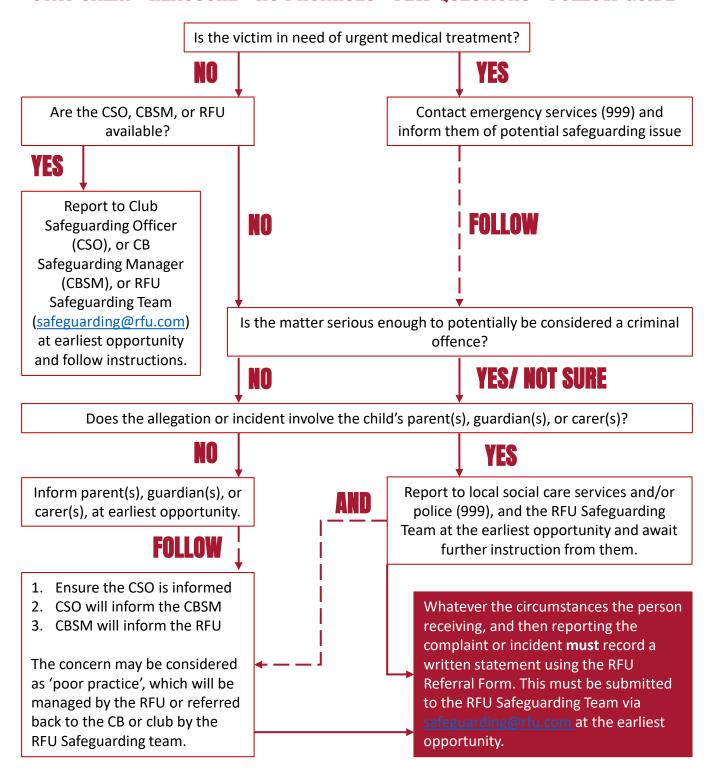

A child has disclosed concerning information to you, OR you have witnessed, OR had reported to you an incident or complaint involving the behaviour of an individual/s in relation to a child, which may be considered abuse or poor practice.

## STAY CALM - REASSURE - NO PROMISES - FEW QUESTIONS - FOLLOW GUIDE

## **USEFUL CONTACTS**

Find your local social care services – Find your local Council

NSPCC 24-Hour Helpline – 0808 800 5000

Childline - 0800 1111

Emergency Services – 999 or 111

RFU Safeguarding Line - 0208 831 6655

RFU Safeguarding team - <a href="mailto:safeguarding@rfu.com">safeguarding@rfu.com</a>

Contact your Constituent Body - Constituent Bodies Website Links